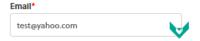

- Make sure to enter your own email address (as this is where your paystubs with go)
- o If you do not have an email address, you will need to create one.
  - (Gmail, Yahoo, and Outlook links to sign up are provided.)