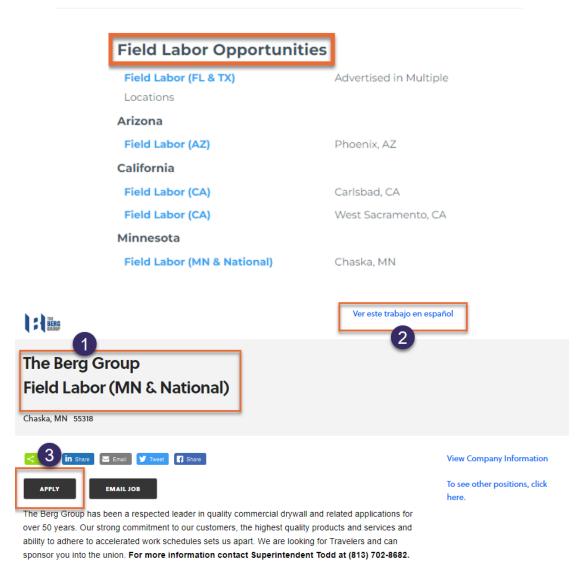

#### SELECT THE LOCATION IN WHICH YOU WOULD LIKE TO APPLY TO

MAKE SURE YOU ARE UNDER THE 'FIELD LABOR OPPORTUNITIES' SECTION

Building Exceptional Relationships Guaranteed!

Step 1: Confirm Correct Field Laborer Location

Step 2: (Optional): Translate Application into Spanish

Step 3: Select Apply