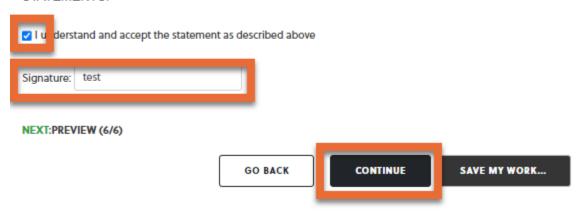

# Step 5 (out of 6): Agreements

- o Complete the following agreements:
  - Fair Credit Reporting Act Background Check Disclosure
  - Authorization to Obtain Consumer Reports Under FCR ACT
  - Employment Contingency
  - EEO Agreement
- Select the box to acknowledge
- o Type in your full name to **sign**

MY SIGNATURE IS EVIDENCE THAT I HAVE READ AND AGREE WITH THE ABOVE STATEMENTS.