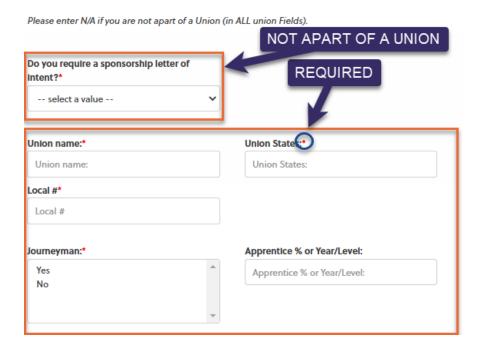

#### Union Information:

- o **IF you are not a part of a union** you will need a sponsorship letter to get signed up with the union
  - Put N/A in the fields that are required
- IF you are apart of a union complete with union information to assist with receiving you wage referral sheet from the union in a timely manner before payday.
  - If you do not have your union number put N/A.