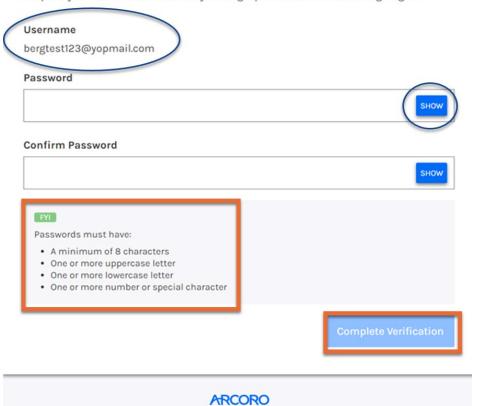

# Creating a Password:

- o Username is listed (again)
- o You can select 'SHOW' to see what you are entering
  - to confirm information is the same
- o Create your password
  - Password must have:
    - Minimum of 8 characters
    - One or more uppercase letters
    - One or more lowercase letters
    - One or more number or special character
- Select 'Complete Verification'
  - o which will bring you to the ARCORO login screen