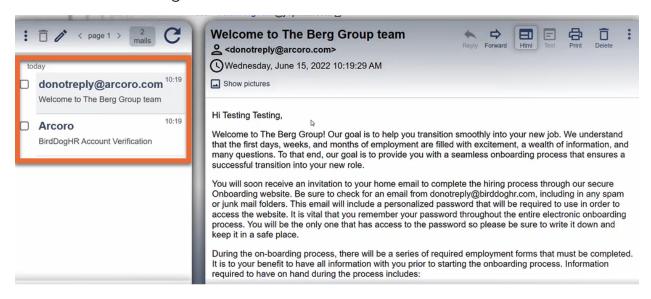

#### 2 E-mails

- <u>donotreply@arcoro.com</u>: Welcome to The Berg Group team
- Arcoro: BirdDogHR Account Verification

#### E-mail: Welcome to The Berg Group team

- Provides a list of things to have on hand when completing your onboarding documents
- o Along with a list of acceptable documents for completing federal form: I-9.
- Questions to be directed to: HR@berggroup.us