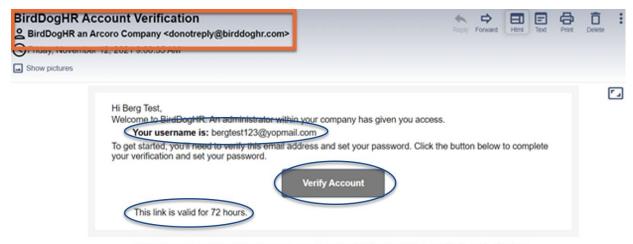

#### 2 E-mails

- <u>donotreply@arcoro.com</u>: Welcome to The Berg Group team
- Arcoro: BirdDogHR Account Verification

## E-mail BirdDogHR Account Verification

- o Link is only valid for 72 hours
- Username is provided
- Click 'Verify Account' to create a password

Verify Account Link: https://identity.arcoro.com/Invitation/Confirm?subjectId=be6f7359-cd92-459f-2e1c-WYAH9gCAzIceueeu8tcM3d5AVjnsumGBvVn80sTv8RQxEgpCHeVDXdX6Nsw1DEVbikJvdE7IJ7IKELgFYW%2Fn0%2F3rq4THw32pqJIJ0Y5JjfqYbQhK0h64 361b-4390-918e-b7192fc74b92